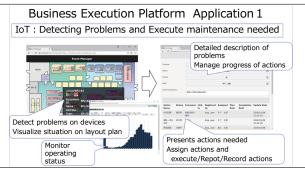

- Detect (automatically from IoT/System data) or register (by staff noticed an event) events.
- Visualize events on maps, diagrams (manufacturing line) or business flow diagrams, showing subjects or locations where events take place.
- Present action to be taken for the event. Action can be pre-defined or dynamically composed while executing businesses.
- Action can be assigned and executed by staff and all the action is recorded.

Companies can optimize their businesses by

- Accumulating staff's know-how as EA model
- Improving business performances by visualizing both business structure and execution
- Expanding businesses by flexibly create/change EA model
- Enabling various businesses to be executed on IT platform including typical businesses through flexible EA model. Models spans from IoT to sales support.
- Making the best use of company's IT investment by cost-effective and easy/rapid implementation of BEP