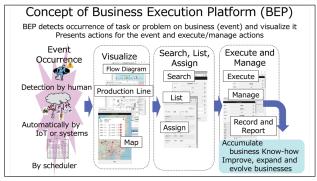

### Product and technology information

Business Execution Platform (BEP) enables companies to model/execute their business without any programming. BEP uses event (a business situation to be handled) and action (a series of actions to be taken to cope with the situation) model(EA model) to model businesses, and the EA model defined can be executed at once on the platform. For the model execution, the platform supports business execution providing features,

- Detect (automatically from IoT/System data) or register (by staff noticed an event) events.
- Visualize events on maps, diagrams (manufacturing line) or business flow diagrams, showing subjects or locations where events take place.
- Present action to be taken for the event. Action can be pre-defined or dynamically composed while executing businesses.
- Action can be assigned and executed by staff and all the action is recorded.

Companies can optimize their businesses by

- Accumulating staff's know-how as EA model
- Improving business performances by visualizing both business structure and execution
- Expanding businesses by flexibly create/change EA model
- Enabling various businesses to be executed on IT platform including typical businesses through flexible EA model. Models spans from IoT to sales support.
- Making the best use of company's IT investment by cost-effective and easy/rapid implementation of BEP