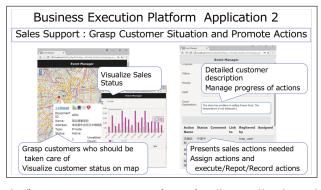

- Detect (automatically from IoT/System data) or register (by staff noticed an event) events.
- Visualize events on maps, diagrams (manufacturing line) or business flow diagrams, showing subjects or locations where events take place.
- Present action to be taken for the event. Action can be pre-defined or dynamically composed while executing businesses.
- Action can be assigned and executed by staff and all the action is recorded.

Companies can optimize their businesses by

- Accumulating staff's know-how as EA model
- Improving business performances by visualizing both business structure and execution
- Expanding businesses by flexibly create/change EA model
- Enabling various businesses to be executed on IT platform including typical businesses through flexible EA model. Models spans from IoT to sales support.
- Making the best use of company's IT investment by cost-effective and easy/rapid implementation of BEP